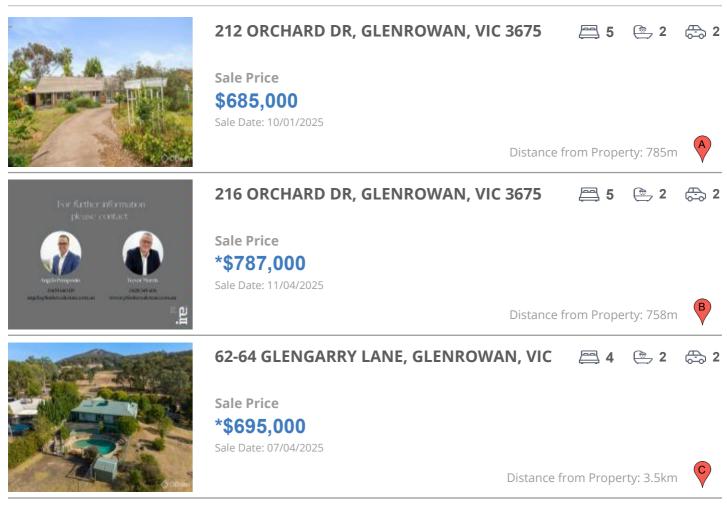

## **COMPARABLE PROPERTIES**

These are the three properties sold within five kilometres of the property for sale in the last 18 months that the estate agent or agents representative considers to be most comparable to the property for sale.

#### **Comparable property sales**

These are the three properties sold within five kilometres of the property for sale in the last 18 months that the estate agent or agents representative considers to be most comparable to the property for sale.

| Address of comparable property            | Price      | Date of sale |
|-------------------------------------------|------------|--------------|
| 212 ORCHARD DR, GLENROWAN, VIC 3675       | \$685,000  | 10/01/2025   |
| 216 ORCHARD DR, GLENROWAN, VIC 3675       | *\$787,000 | 11/04/2025   |
| 62-64 GLENGARRY LANE, GLENROWAN, VIC 3675 | *\$695,000 | 07/04/2025   |