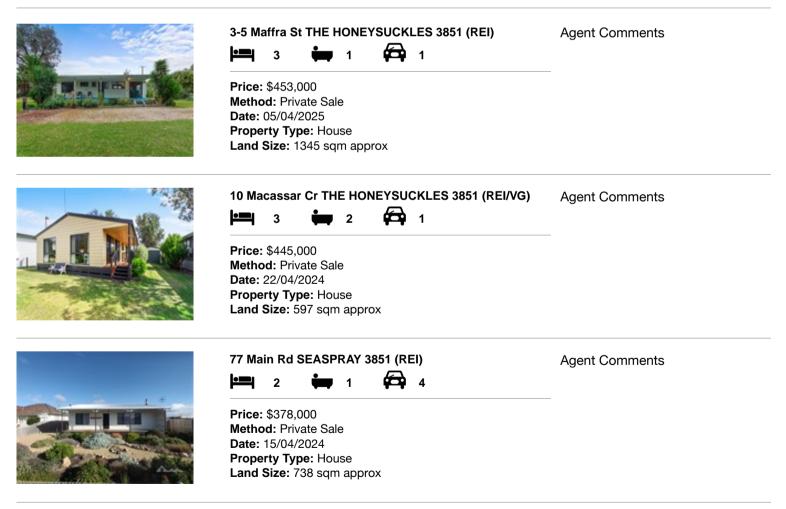

| Ad | dress of comparable property         | Price     | Date of sale |
|----|--------------------------------------|-----------|--------------|
| 1  | 3-5 Maffra St THE HONEYSUCKLES 3851  | \$453,000 | 05/04/2025   |
| 2  | 10 Macassar Cr THE HONEYSUCKLES 3851 | \$445,000 | 22/04/2024   |
| 3  | 77 Main Rd SEASPRAY 3851             | \$378,000 | 15/04/2024   |

## **Comparable Properties**

Account - Graham Chalmer Sale | P: 03 5144 4333 | F: 03 5144 6690

The State of Victoria owns the copyright in the property sales data and reproduction of that data in any way without the consent of the State of Victoria will constitute a breach of the Copyright Act 1968 (Ch). The State of Victoria does not warrant the accuracy or completeness of the licensed material and any person using or relying upon such information does so on the basis that the State of Victoria accepts no responsibility or liability whatsoever for any errors, faults, defects or omissions in the information supplied. This information is supplied by Property Data Pty Ltd on behalf of the Real Estate Institute of Victoria. The information contained herein is to be used as a guide only. Although every care has been taken in the preparation of the information, we stress that particulars herein are for information only and do not constitute representations by the Owners or Agent. Sales data is provided as a guide to market activity, and we do not necessarily claim to have acted as the selling agent in these transactions.