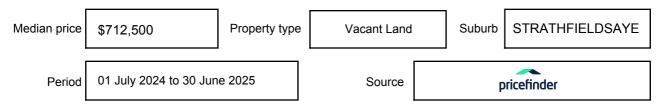

essed as a single price, or as a price range with the difference between the upper and lower amounts not more than 10% of the lower amount.

This Statement of Information must be provided to a prospective buyer within two business days of a request and displayed at any open for inspection for the property for sale.

It is recommended that the address of the property being offered for sale be checked at

services.land.vic.gov.au/landchannel/content/addressSearch before being entered in this Statement of Information.

#### Property offered for sale

Address Including suburb and postcode

17 BRADFIELD LOOP, STRATHFIELDSAYE, VIC 3551

#### Indicative selling price

For the meaning of this price see consumer.vic.gov.au/underquoting

Price Range:

\$590,000 to \$620,000

#### Median sale price



#### **Comparable property sales**

The estate agent or agents representative reasonably believes that fewer than three comparable properties were sold within five kilometres of the property for sale in the last 18 months.

This Statement of Information was prepared on: