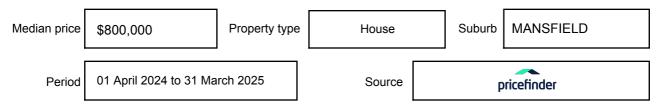

be expressed as a single price, or as a price range with the difference between the upper and lower amounts not more than 10% of the lower amount.

This Statement of Information must be provided to a prospective buyer within two business days of a request and displayed at any open for inspection for the property for sale.

It is recommended that the address of the property being offered for sale be checked at

services.land.vic.gov.au/landchannel/content/addressSearch before being entered in this Statement of Information.

## Property offered for sale

Address Including suburb and postcode

165 BANUMUM ROAD, MANSFIELD, VIC 3722

## Indicative selling price

For the meaning of this price see consumer.vic.gov.au/underquoting

Price Range:

\$1,695,000 to \$1,800,000

#### Median sale price



#### **Comparable property sales**

The estate agent or agents representative reasonably believes that fewer than three comparable properties were sold within five kilometres of the property for sale in the last 18 months.