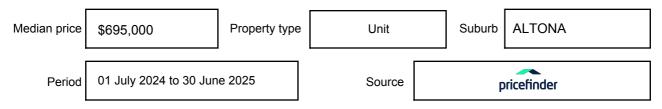

may be expressed as a single price, or as a price range with the difference between the upper and lower amounts not more than 10% of the lower amount.

This Statement of Information must be provided to a prospective buyer within two business days of a request and displayed at any open for inspection for the property for sale.

It is recommended that the address of the property being offered for sale be checked at

services.land.vic.gov.au/landchannel/content/addressSearch before being entered in this Statement of Information.

### Property offered for sale

Address Including suburb and postcode

162B CIVIC PARADE, ALTONA, VIC 3018

### Indicative selling price

For the meaning of this price see consumer.vic.gov.au/underquoting

Price Range:

\$750,000 to \$800,000

#### Median sale price



#### **Comparable property sales**

The estate agent or agents representative reasonably believes that fewer than three comparable properties were sold within two kilometres of the property for sale in the last six months.

This Statement of Information was prepared on: