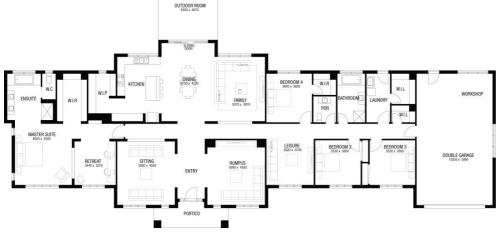

## metricon

FROM

\$1,320,920

**Titled Land** 

**WILLOW ESTATE** 

Lot 1624 Ferbane Drive, GISBORNE

DENVER 47 (LIMITED EDITION)
WHITEHAVEN FACADE

BLOCK SIZE: 1,486m2

## **PACKAGE INCLUDES:**

The Denver 47 (LIMITED EDITION) with Whitehaven facade built to our industry leading base specifications, plus:

- Lifetime Structural Guarantee#
- 7 star energy rating
- Double glazed windows & sliding doors
- PV solar system
- 2550mm ceilings
- Floor coverings throughout
- Ducted heating & Evaporative cooling
- 20mm Zero-Silica stone benchtops to kitchen
- 20mm Zero-Silica stone benchtops to bathrooms
- · Bal 12.5 bushfire requirements
- 900mm Kitchen appliances
- Dishwasher
- Driveway (Up to 35m2)