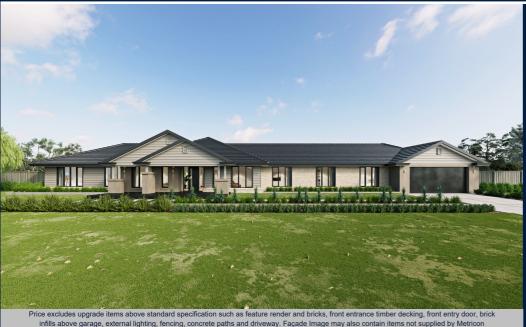

## metricon

FROM

\$1,320,920

**Titled Land** 

**WILLOW ESTATE** 

Lot 1624 Ferbane Drive, GISBORNE

DENVER 47 (LIMITED EDITION)
WHITEHAVEN FACADE

BLOCK SIZE: 1,486m2

## **PACKAGE INCLUDES:**

The Denver 47 (LIMITED EDITION) with Whitehaven facade built to our industry leading base specifications, plus:

- Lifetime Structural Guarantee#
- 7 star energy rating
- Double glazed windows & sliding doors
- PV solar system
- 2550mm ceilings
- Floor coverings throughout
- Ducted heating & Evaporative cooling
- 20mm Zero-Silica stone benchtops to kitchen
- 20mm Zero-Silica stone benchtops to bathrooms
- · Bal 12.5 bushfire requirements
- 900mm Kitchen appliances
- Dishwasher
- Driveway (Up to 35m2)