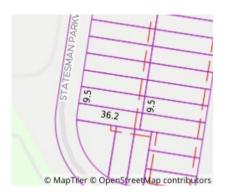

Damian Cayzer 03 5258 4100 0416 035 000 damian.cayzer@kerleys.com.au

> Indicative Selling Price \$475,000 Median Unit Price June quarter 2025: \$1,245,000

Property Type: Land
Land Size: 343 sqm approx
Agent Comments