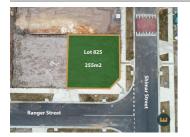

# 16 SHIMAR STREET, CLYDE NORTH, VIC 🕮 3

**Indicative Selling Price** 

For the meaning of this price see consumer.vic.au/underquoting

**Price Range:** 

\$600,000 to \$660,000

Provided by: Brendan Langley, Area Specialist

# Property offered for sale

Address Including suburb and postcode

16 SHIMAR STREET, CLYDE NORTH, VIC 3978