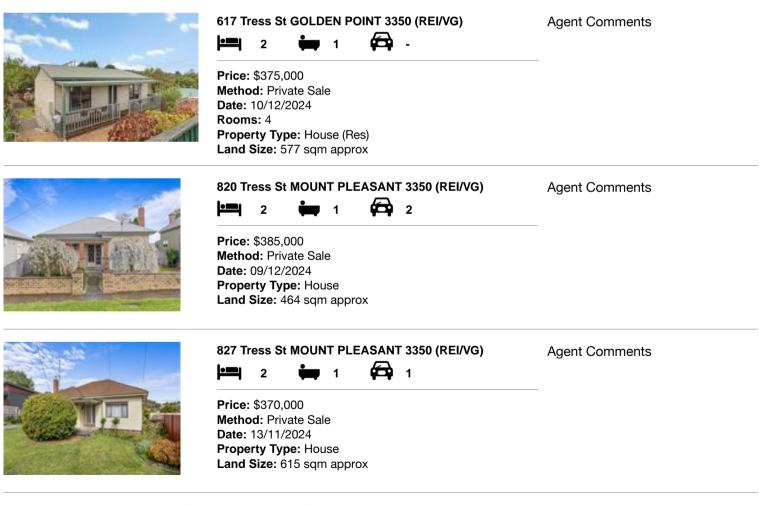

## Comparable property sales (\*Delete A or B below as applicable)

A\* These are the three properties sold within five kilometres of the property for sale in the last 18 months that the estate agent or agent's representative considers to be most comparable to the property for sale.

| Ade | dress of comparable property     | Price     | Date of sale |
|-----|----------------------------------|-----------|--------------|
| 1   | 617 Tress St GOLDEN POINT 3350   | \$375,000 | 10/12/2024   |
| 2   | 820 Tress St MOUNT PLEASANT 3350 | \$385,000 | 09/12/2024   |
| 3   | 827 Tress St MOUNT PLEASANT 3350 | \$370,000 | 13/11/2024   |