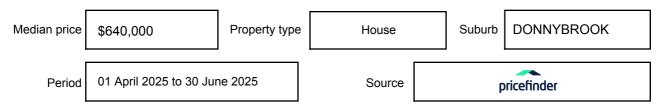

be expressed as a single price, or as a price range with the difference between the upper and lower amounts not more than 10% of the lower amount.

This Statement of Information must be provided to a prospective buyer within two business days of a request and displayed at any open for inspection for the property for sale.

It is recommended that the address of the property being offered for sale be checked at

services.land.vic.gov.au/landchannel/content/addressSearch before being entered in this Statement of Information.

## Property offered for sale

Address Including suburb and postcode

16 NUBEENA CRESCENT, DONNYBROOK, VIC 3064

## Indicative selling price

For the meaning of this price see consumer.vic.gov.au/underquoting

Price Range:

\$760,000 to \$790,000

#### Median sale price



#### **Comparable property sales**

These are the three properties sold within two kilometres of the property for sale in the last six months that the estate agent or agents representative considers to be most comparable to the property for sale.

| Address of comparable property        | Price      | Date of sale |
|---------------------------------------|------------|--------------|
| 6 NUBEENA CRES, DONNYBROOK, VIC 3064  | *\$822,000 | 18/07/2025   |
| 11 SPRINGS RD, DONNYBROOK, VIC 3064   | \$680,000  | 05/05/2025   |
| 12 NUBEENA CRES, DONNYBROOK, VIC 3064 | *\$805,000 | 22/04/2025   |

This Statement of Information was prepared on: 01/

01/08/2025