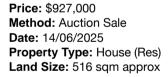

# **Comparable Properties**

41 Hughes Pde RESERVOIR 3073 (REI)

Price: \$935,000 Method: Auction Sale Date: 21/06/2025 Rooms: 6 Property Type: House (Res) Land Size: 836 sqm approx

37 Epstein St RESERVOIR 3073 (REI)

1

Agent Comments

Agent Comments

162 Broadhurst Av RESERVOIR 3073 (REI) •**—** 3

4 1

Agent Comments

Price: \$900,000 Method: Sold Before Auction Date: 25/05/2025 Property Type: House (Res) Land Size: 812 sqm approx