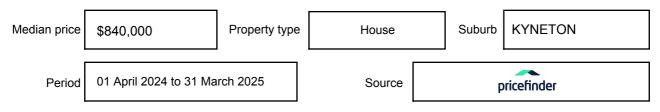

**MEDIAN SALE PRICE** 

## **KYNETON, VIC, 3444**

**Suburb Median Sale Price (House)** 

\$840,000

01 April 2024 to 31 March 2025

Provided by: pricefinder