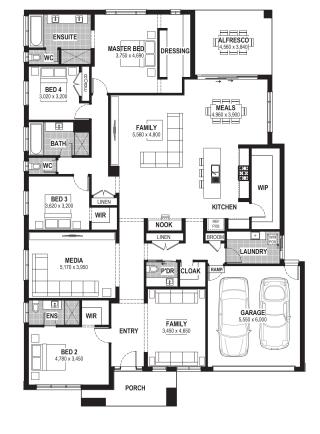

Willow Estate
Dalk Drive, Gisborne
Lot 1545

Facade: Olson House: 37.15 sq Land: 1960 m2

**4** 📛 3 🕮 3 😂 2

## Flynn 37