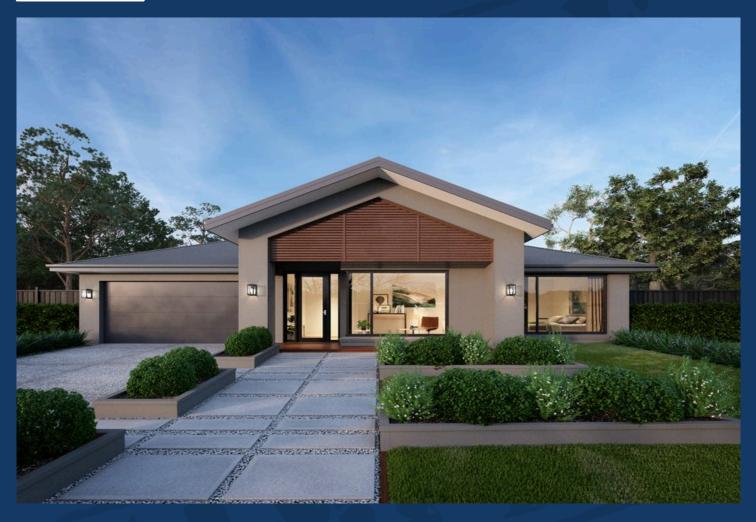

Willow Estate
Dalk Drive, Gisborne
Lot 1545

Facade: Olson House: 37.15 sq Land: 1960 m2

**4** 📛 3 🕮 3 😂 2

## Flynn 37