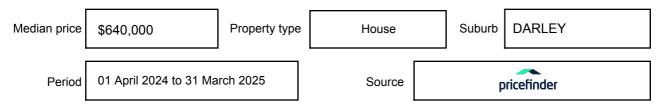

on may be expressed as a single price, or as a price range with the difference between the upper and lower amounts not more than 10% of the lower amount.

This Statement of Information must be provided to a prospective buyer within two business days of a request and displayed at any open for inspection for the property for sale.

It is recommended that the address of the property being offered for sale be checked at

services.land.vic.gov.au/landchannel/content/addressSearch before being entered in this Statement of Information.

## Property offered for sale

Address Including suburb and postcode

150 HALLETTS WAY, DARLEY, VIC 3340

## Indicative selling price

For the meaning of this price see consumer.vic.gov.au/underquoting

Price Range:

\$739,000 to \$779,000

#### Median sale price



#### **Comparable property sales**

The estate agent or agents representative reasonably believes that fewer than three comparable properties were sold within five kilometres of the property for sale in the last 18 months.