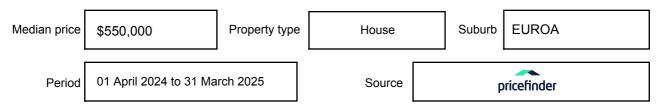

may be expressed as a single price, or as a price range with the difference between the upper and lower amounts not more than 10% of the lower amount.

This Statement of Information must be provided to a prospective buyer within two business days of a request and displayed at any open for inspection for the property for sale.

It is recommended that the address of the property being offered for sale be checked at

services.land.vic.gov.au/landchannel/content/addressSearch before being entered in this Statement of Information.

#### Property offered for sale

Address Including suburb and postcode

15 SCOBIE STREET, EUROA, VIC 3666

#### Indicative selling price

For the meaning of this price see consumer.vic.gov.au/underquoting

Price Range:

\$575,000 to \$630,000

#### Median sale price



#### **Comparable property sales**

These are the three properties sold within five kilometres of the property for sale in the last 18 months that the estate agent or agents representative considers to be most comparable to the property for sale.

| Address of comparable property    | Price     | Date of sale |
|-----------------------------------|-----------|--------------|
| 3 PALMER AVE, EUROA, VIC 3666     | \$545,000 | 03/04/2025   |
| 14 PLEASANCE AVE, EUROA, VIC 3666 | \$515,000 | 20/02/2025   |
| 27 ATKINS ST, EUROA, VIC 3666     | \$495,000 | 09/12/2024   |

This Statement of Information was prepared on: 24/

24/05/2025