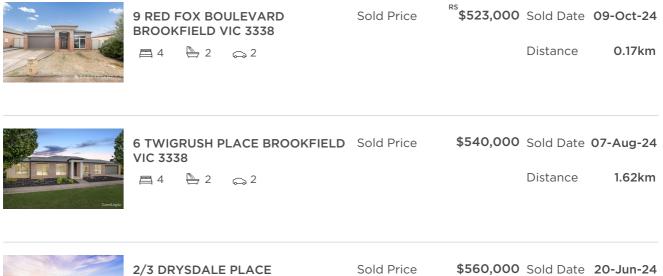

## Comparable property sales (\*Delete A or B below as applicable)

01 Oct 2023

A\* These are the three properties sold within two kilometres of the property for sale in the last 6 months that the estate agent or agent's representative considers to be most comparable to the property for sale.

to

| Address of comparable property          | Price     | Date of sale |
|-----------------------------------------|-----------|--------------|
| 9 RED FOX BOULEVARD BROOKFIELD VIC 3338 | \$523,000 | 09-Oct-24    |
| 6 TWIGRUSH PLACE BROOKFIELD VIC 3338    | \$540,000 | 07-Aug-24    |
| 2/3 DRYSDALE PLACE BROOKFIELD VIC 3338  | \$560,000 | 20-Jun-24    |