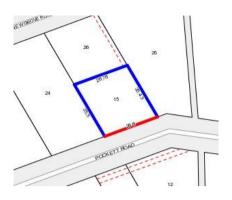

#### Property offered for sale

Address Including suburb and postcode

15 Pockett Road, Healesville Vic 3777

### 15 Pockett Road, Healesville Vic 3777

Rooms: Property Type: House (Previously Occupied - Detached) Land Size: 1021 sqm approx Agent Comments Gary Lucas 03 5962 3030 0407 595 113 gary@markgunther.com.au