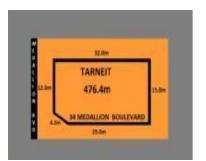

# 34 MEDALLION BVD, TARNEIT, VIC 3029

Sale Price

\$437,000

Sale Date: 13/09/2024

Distance from Property: 593m