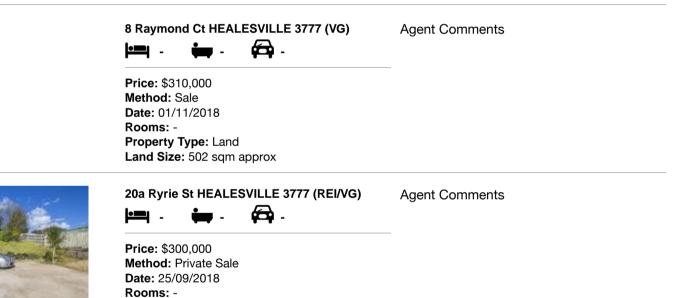

#### Comparable property sales (\*Delete A or B below as applicable)

A\* These are the three properties sold within two kilometres of the property for sale in the last sixmonths that the estate agent or agent's representative considers to be most comparable to the property for sale.

| Address of comparable property | Price | Date of sale |
|--------------------------------|-------|--------------|
| 1                              |       |              |
| 2                              |       |              |
| 3                              |       |              |

#### OR

**B**<sup>\*</sup> The estate agent or agent's representative reasonably believes that fewer than three comparable properties were sold within two kilometres of the property for sale in the last six months.

## **Comparable Properties**

The estate agent or agent's representative reasonably believes that fewer than three comparable properties were sold within two kilometres of the property for sale in the last six months.