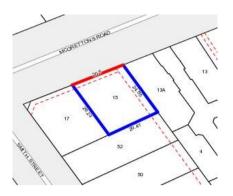

#### Property offered for sale

Address Including suburb and postcode

15 Mcgrettons Road, Healesville Vic 3777