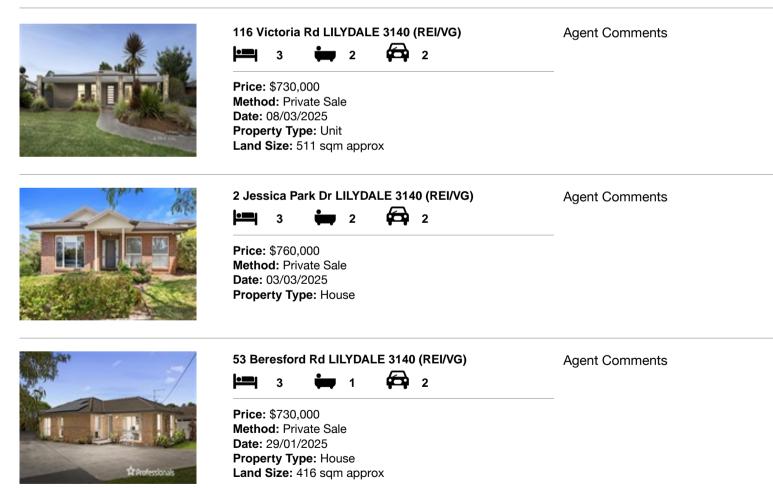

### Comparable property sales (\*Delete A or B below as applicable)

A\* These are the three properties sold within two kilometres of the property for sale in the last six months that the estate agent or agent's representative considers to be most comparable to the property for sale.

| Ade | dress of comparable property    | Price     | Date of sale |  |
|-----|---------------------------------|-----------|--------------|--|
| 1   | 116 Victoria Rd LILYDALE 3140   | \$730,000 | 08/03/2025   |  |
| 2   | 2 Jessica Park Dr LILYDALE 3140 | \$760,000 | 03/03/2025   |  |
| 3   | 53 Beresford Rd LILYDALE 3140   | \$730,000 | 29/01/2025   |  |

# **Comparable Properties**