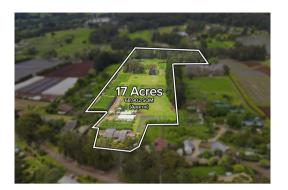

#### Property offered for sale

Address Including suburb and postcode

15 Henderson Hill Road, Silvan Vic 3795

This Statement of Information was prepared on:

01/04/2025 13:57

Property Type: House Land Size: 68890 sqm approx Agent Comments Indicative Selling Price \$1,800,000 - \$1,950,000 Median House Price Year ending December 2024: \$1,247,000