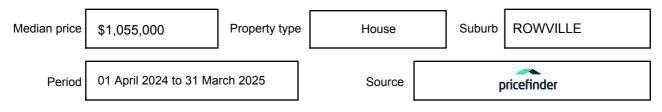

be expressed as a single price, or as a price range with the difference between the upper and lower amounts not more than 10% of the lower amount.

This Statement of Information must be provided to a prospective buyer within two business days of a request and displayed at any open for inspection for the property for sale.

It is recommended that the address of the property being offered for sale be checked at

services.land.vic.gov.au/landchannel/content/addressSearch before being entered in this Statement of Information.

### Property offered for sale

Address Including suburb and postcode

15 CASCAM COURT, ROWVILLE, VIC 3178

### Indicative selling price

For the meaning of this price see consumer.vic.gov.au/underquoting

Price Range:

\$1,050,000 to \$1,100,000

#### Median sale price



#### **Comparable property sales**

These are the three properties sold within two kilometres of the property for sale in the last six months that the estate agent or agents representative considers to be most comparable to the property for sale.

| Address of comparable property           | Price       | Date of sale |
|------------------------------------------|-------------|--------------|
| 4 JASMINE CRT, ROWVILLE, VIC 3178        | \$1,090,000 | 29/01/2025   |
| 6 BARBICAN CRT, ROWVILLE, VIC 3178       | \$1,066,000 | 15/02/2025   |
| 14 LAANECOORIE DR, LYSTERFIELD, VIC 3156 | \$1,030,000 | 18/02/2025   |

This Statement of Information was prepared on: 03/

03/06/2025