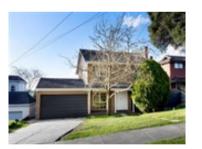

| Ado | dress of comparable property            | Price       | Date of sale |
|-----|-----------------------------------------|-------------|--------------|
| 1   | 138 Macedon Rd TEMPLESTOWE LOWER 3107   | \$1,506,000 | 19/10/2024   |
| 2   | 24 Stanlake Rise TEMPLESTOWE LOWER 3107 | \$1,563,500 | 07/09/2024   |
| 3   | 9 Totara Ct TEMPLESTOWE LOWER 3107      | \$1,588,000 | 07/09/2024   |

## **Comparable Properties**

Price: \$1,506,000 Method: Auction Sale Date: 19/10/2024 Property Type: House (Res)

4

24 Stanlake Rise TEMPLESTOWE LOWER 3107 (REI/VG) Agent Comments

Price: \$1,563,500

Method: Auction Sale Date: 07/09/2024 Property Type: House (Res) Land Size: 747 sqm approx