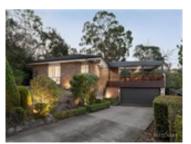

| Ado | dress of comparable property            | Price       | Date of sale |
|-----|-----------------------------------------|-------------|--------------|
| 1   | 138 Macedon Rd TEMPLESTOWE LOWER 3107   | \$1,506,000 | 19/10/2024   |
| 2   | 24 Stanlake Rise TEMPLESTOWE LOWER 3107 | \$1,563,500 | 07/09/2024   |
| 3   | 9 Totara Ct TEMPLESTOWE LOWER 3107      | \$1,588,000 | 07/09/2024   |

## **Comparable Properties**

Price: \$1,506,000 Method: Auction Sale Date: 19/10/2024 Property Type: House (Res)

4

24 Stanlake Rise TEMPLESTOWE LOWER 3107 (REI/VG) Agent Comments

Price: \$1,563,500

Method: Auction Sale Date: 07/09/2024 Property Type: House (Res) Land Size: 747 sqm approx