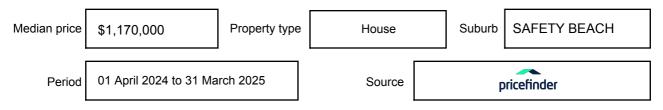

expressed as a single price, or as a price range with the difference between the upper and lower amounts not more than 10% of the lower amount.

This Statement of Information must be provided to a prospective buyer within two business days of a request and displayed at any open for inspection for the property for sale.

It is recommended that the address of the property being offered for sale be checked at

services.land.vic.gov.au/landchannel/content/addressSearch before being entered in this Statement of Information.

## Property offered for sale

Address Including suburb and postcode

15 ANCHOR PLACE, SAFETY BEACH, VIC 3936

## Indicative selling price

For the meaning of this price see consumer.vic.gov.au/underquoting

Price Range:

\$1,475,000 to \$1,622,500

#### Median sale price



#### **Comparable property sales**

The estate agent or agents representative reasonably believes that fewer than three comparable properties were sold within two kilometres of the property for sale in the last six months.