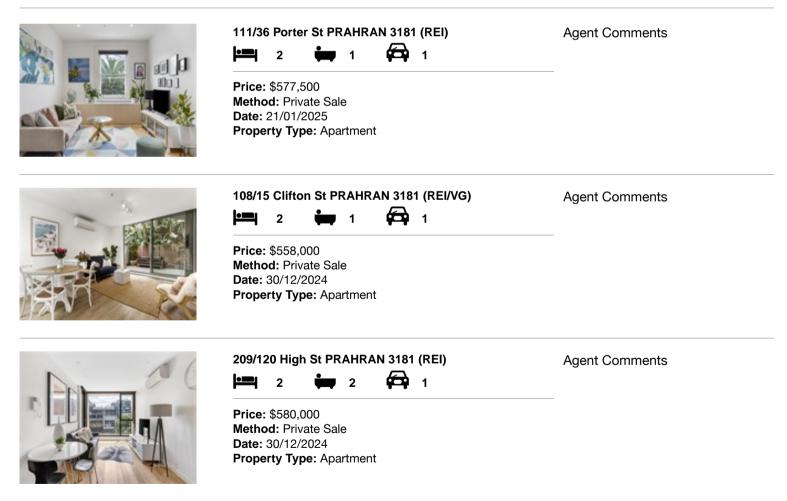

## Comparable property sales (\*Delete A or B below as applicable)

A\* These are the three properties sold within two kilometres of the property for sale in the last six months that the estate agent or agent's representative considers to be most comparable to the property for sale.

| Ade | dress of comparable property   | Price     | Date of sale |
|-----|--------------------------------|-----------|--------------|
| 1   | 111/36 Porter St PRAHRAN 3181  | \$577,500 | 21/01/2025   |
| 2   | 108/15 Clifton St PRAHRAN 3181 | \$558,000 | 30/12/2024   |
| 3   | 209/120 High St PRAHRAN 3181   | \$580,000 | 30/12/2024   |

# **Comparable Properties**

Account - Belle Property Armadale | P: 03 9509 0411 | F: 9500 9525

The State of Victoria owns the copyright in the property sales data and reproduction of that data in any way without the consent of the State of Victoria will constitute a breach of the Copyright Act 1968 (Cth). The State of Victoria does not warrant the accuracy or completeness of the licensed material and any person using or relying upon such information does so on the basis that the State of Victoria accepts no responsibility or liability whatsoever for any errors, faults, defects or omissions in the information supplied. This information is supplied by Property Data Pty Ltd on behalf of the Real Estate Institute of Victoria. The information contained herein is to be used as a guide only. Although every care has been taken in the preparation of the information, we stress that particulars herein are for information only and do not constitute representations by the Owners or Agent. Sales data is provided as a guide to market activity, and we do not necessarily claim to have acted as the selling agent in these transactions.