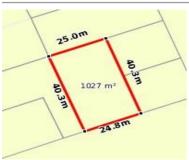

# 148 SAILORS GULLY ROAD, SAILORS

**Indicative Selling Price** 

For the meaning of this price see consumer.vic.au/underquoting

Price Range:

\$495,000 to \$540,000

Provided by: Ella Douch , Ray White Bendigo

## Property offered for sale

Address Including suburb and postcode

148 SAILORS GULLY ROAD, SAILORS GULLY, VIC 3556