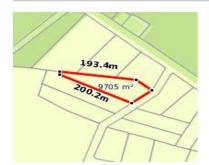

# 148 SAILORS GULLY ROAD, SAILORS

**Indicative Selling Price** 

For the meaning of this price see consumer.vic.au/underquoting

Price Range:

\$495,000 to \$540,000

Provided by: Ella Douch , Ray White Bendigo

## Property offered for sale

Address Including suburb and postcode

148 SAILORS GULLY ROAD, SAILORS GULLY, VIC 3556