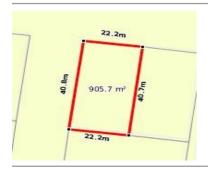

## 147 NELSON STREET, NHILL, VIC 3418

**Indicative Selling Price** 

For the meaning of this price see consumer.vic.au/underquoting

Single Price:

\$60,000

Provided by: Cody Effrett, Aaron Lewis Property Agents