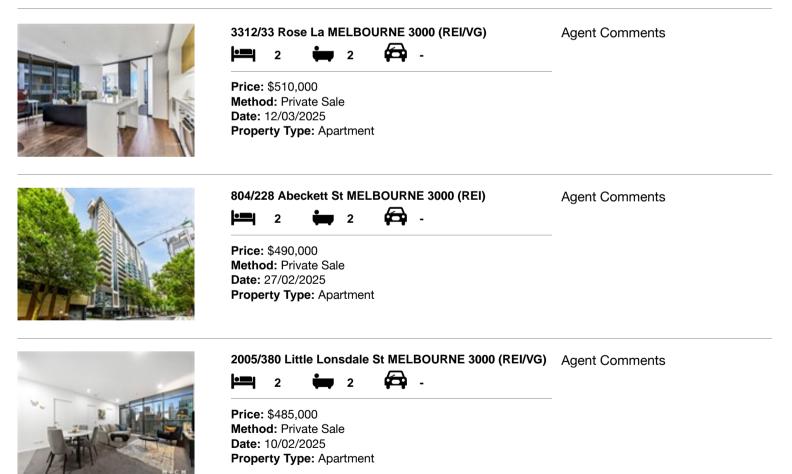

#### Comparable property sales (\*Delete A or B below as applicable)

A\* These are the three properties sold within two kilometres of the property for sale in the last six months that the estate agent or agent's representative considers to be most comparable to the property for sale.

| Ad | dress of comparable property               | Price     | Date of sale |
|----|--------------------------------------------|-----------|--------------|
| 1  | 3312/33 Rose La MELBOURNE 3000             | \$510,000 | 12/03/2025   |
| 2  | 804/228 Abeckett St MELBOURNE 3000         | \$490,000 | 27/02/2025   |
| 3  | 2005/380 Little Lonsdale St MELBOURNE 3000 | \$485,000 | 10/02/2025   |