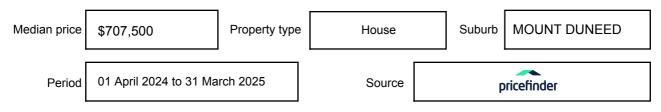

expressed as a single price, or as a price range with the difference between the upper and lower amounts not more than 10% of the lower amount.

This Statement of Information must be provided to a prospective buyer within two business days of a request and displayed at any open for inspection for the property for sale.

It is recommended that the address of the property being offered for sale be checked at

services.land.vic.gov.au/landchannel/content/addressSearch before being entered in this Statement of Information.

## Property offered for sale

Address Including suburb and postcode

14 SPECTRUM DRIVE, MOUNT DUNEED, VIC 3217

#### Indicative selling price

For the meaning of this price see consumer.vic.gov.au/underquoting

Price Range:

\$709,000 to \$769,000

#### Median sale price



#### **Comparable property sales**

These are the three properties sold within five kilometres of the property for sale in the last 18 months that the estate agent or agents representative considers to be most comparable to the property for sale.

| Address of comparable property        | Price      | Date of sale |
|---------------------------------------|------------|--------------|
| 14 NACELLE ST, MOUNT DUNEED, VIC 3217 | \$750,000  | 31/01/2025   |
| 30 UNITY DR, MOUNT DUNEED, VIC 3217   | *\$792,000 | 29/05/2025   |
| 13 UNICO CCT, MOUNT DUNEED, VIC 3217  | \$710,000  | 18/03/2025   |

This Statement of Information was prepared on: 26/

26/06/2025