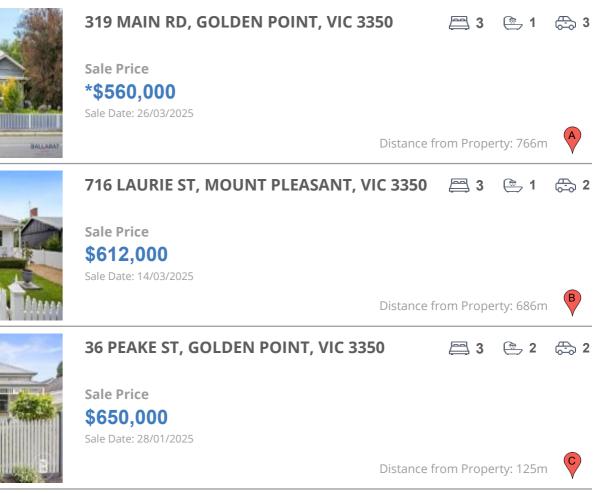

#### **Comparable property sales**

These are the three properties sold within five kilometres of the property for sale in the last 18 months that the estate agent or agents representative considers to be most comparable to the property for sale.

| Address of comparable property          | Price      | Date of sale |
|-----------------------------------------|------------|--------------|
| 319 MAIN RD, GOLDEN POINT, VIC 3350     | *\$560,000 | 26/03/2025   |
| 716 LAURIE ST, MOUNT PLEASANT, VIC 3350 | \$612,000  | 14/03/2025   |
| 36 PEAKE ST, GOLDEN POINT, VIC 3350     | \$650,000  | 28/01/2025   |