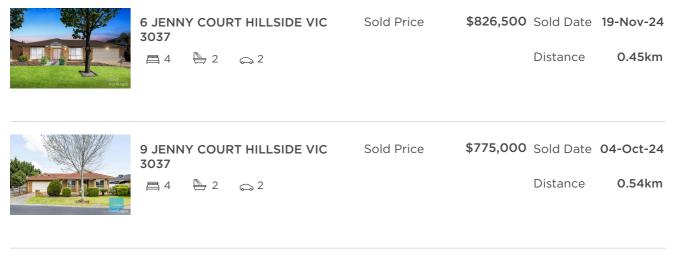

#### Comparable property sales (\*Delete A or B below as applicable)

**A\*** These are the three properties sold within two kilometres of the property for sale in the last 6 months that the estate agent or agent's representative considers to be most comparable to the property for sale.

| Address of comparable property        | Price     | Date of sale |
|---------------------------------------|-----------|--------------|
| 6 JENNY COURT HILLSIDE VIC 3037       | \$826,500 | 19-Nov-24    |
| 9 JENNY COURT HILLSIDE VIC 3037       | \$775,000 | 04-Oct-24    |
| 34 TORMORVEY AVENUE HILLSIDE VIC 3037 | \$800,000 | 30-Nov-24    |