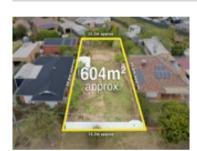

# Comparable Properties

6 Galvin Rd WERRIBEE 3030 (REI)

÷

Agent Comments

Vacant Land ... Similar size.

Price: \$432,500 Method: Private Sale Date: 23/12/2024 Property Type: Land

Land Size: 604 sqm approx

10 Illawong Gr WERRIBEE 3030 (REI/VG)