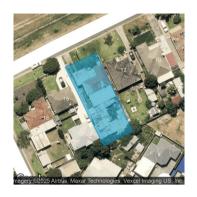

# Property offered for sale

| Address              | 14 Galvin Road, Werribee Vic 3030 |
|----------------------|-----------------------------------|
| Including suburb and |                                   |
| postcode             |                                   |
|                      |                                   |

# Address of comparable property Price

| 1 | 6 Galvin Rd WERRIBEE 3030    | \$432,500 | 23/12/2024 |
|---|------------------------------|-----------|------------|
| 2 | 10 Illawong Gr WERRIBEE 3030 | \$538,000 | 16/12/2024 |
| 3 | 24 Duke St WERRIBEE 3030     | \$600,000 | 08/10/2024 |