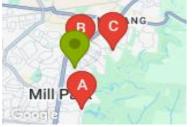

## **COMPARABLE PROPERTIES**

These are the three properties sold within two kilometres of the property for sale in the last six months that the estate agent or agents representative considers to be most comparable to the property for sale.

#### **Comparable property sales**

These are the three properties sold within two kilometres of the property for sale in the last six months that the estate agent or agents representative considers to be most comparable to the property for sale.

| Address of comparable property      | Price        | Date of sale |
|-------------------------------------|--------------|--------------|
| 8 LAURINA TURN, MILL PARK, VIC 3082 | *\$1,020,000 | 10/05/2025   |
| 5 NORLAND CRT, MILL PARK, VIC 3082  | \$1,080,000  | 31/03/2025   |
| 6 DELACOMBE DR, MILL PARK, VIC 3082 | \$1,030,000  | 24/03/2025   |