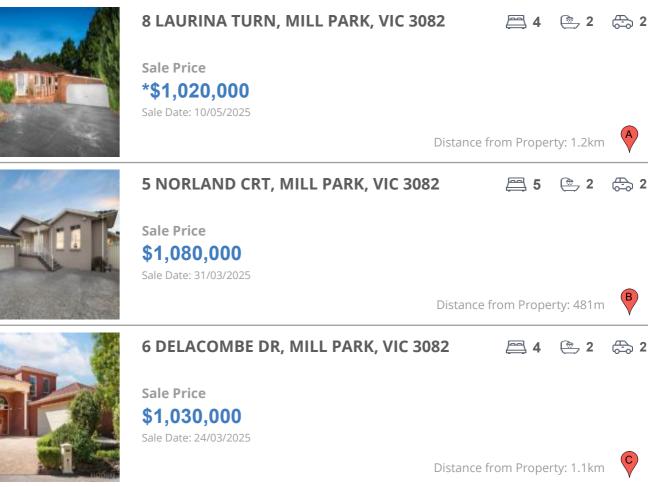

#### **Comparable property sales**

These are the three properties sold within two kilometres of the property for sale in the last six months that the estate agent or agents representative considers to be most comparable to the property for sale.

| Address of comparable property      | Price        | Date of sale |
|-------------------------------------|--------------|--------------|
| 8 LAURINA TURN, MILL PARK, VIC 3082 | *\$1,020,000 | 10/05/2025   |
| 5 NORLAND CRT, MILL PARK, VIC 3082  | \$1,080,000  | 31/03/2025   |
| 6 DELACOMBE DR, MILL PARK, VIC 3082 | \$1,030,000  | 24/03/2025   |