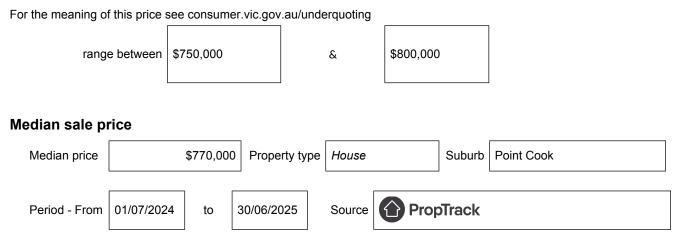

# Statement of Information Single residential property located in the Melbourne metropolitan area

Section 47AF of the Estate Agents Act 1980

### Property offered for sale

Address Including suburb and postcode

14 Chinook Way, Point Cook, Vic 3030

### Indicative selling price



## Comparable property sales (\*Delete A or B below as applicable)

A\* These are the three properties sold within two kilometres of the property for sale in the last six months that the estate agent or agent's representative considers to be most comparable to the property for sale.

| Address of comparable property | Price | Date of sale |
|--------------------------------|-------|--------------|
| 1                              | \$    |              |
| 2                              | \$    |              |
| 3                              | \$    |              |

#### OR

**B**\* The estate agent or agent's representative reasonably believes that fewer than three comparable properties were sold within within two kilometres of the property for sale in the last six months.

This Stat