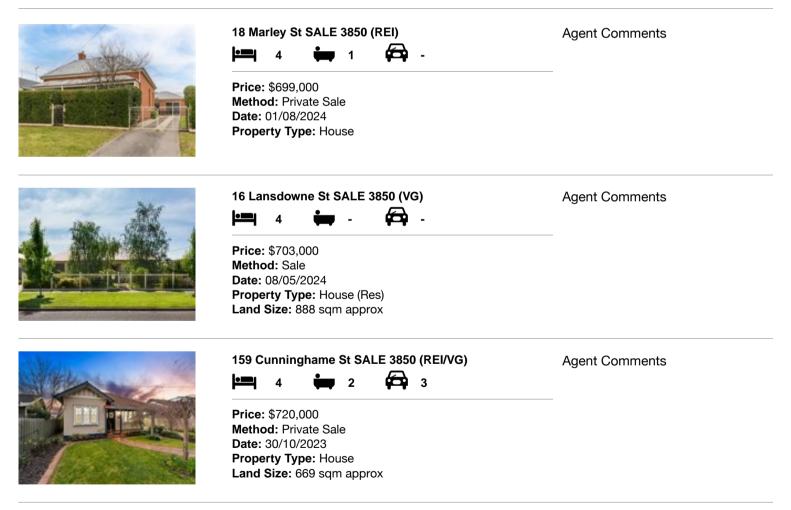

#### Comparable property sales (\*Delete A or B below as applicable)

A\* These are the three properties sold within five kilometres of the property for sale in the last 18 months that the estate agent or agent's representative considers to be most comparable to the property for sale.

| Ade | dress of comparable property | Price     | Date of sale |
|-----|------------------------------|-----------|--------------|
| 1   | 18 Marley St SALE 3850       | \$699,000 | 01/08/2024   |
| 2   | 16 Lansdowne St SALE 3850    | \$703,000 | 08/05/2024   |
| 3   | 159 Cunninghame St SALE 3850 | \$720,000 | 30/10/2023   |