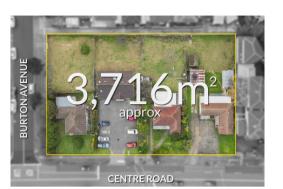

Peter Liu 0451367278 peter.liu@raywhite.com

Indicative Selling Price \$8,000,000 - \$8,800,000 Median House Price March quarter 2025: \$1,555,000

**Property Type:** House (Res) **Land Size:** 3716 sqm approx