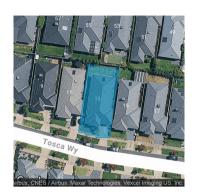

## Property offered for sale

| Address              | 13 Tosca Way, Doreen Vic 3754 |
|----------------------|-------------------------------|
| Including suburb and |                               |
| postcode             |                               |
|                      |                               |
|                      |                               |

Property Type: House Land Size: 445 sqm approx

**Agent Comments** 

**Indicative Selling Price** \$700,000 - \$750,000 **Median House Price** March quarter 2025: \$769,000