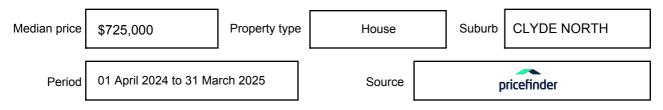

xpressed as a single price, or as a price range with the difference between the upper and lower amounts not more than 10% of the lower amount.

This Statement of Information must be provided to a prospective buyer within two business days of a request and displayed at any open for inspection for the property for sale.

It is recommended that the address of the property being offered for sale be checked at

services.land.vic.gov.au/landchannel/content/addressSearch before being entered in this Statement of Information.

### Property offered for sale

Address Including suburb and postcode

13 MURGESE CIRCUIT, CLYDE NORTH, VIC 3978

### Indicative selling price

For the meaning of this price see consumer.vic.gov.au/underquoting

Price Range:

\$950,000 to \$1,045,000

#### Median sale price



#### **Comparable property sales**

The estate agent or agents representative reasonably believes that fewer than three comparable properties were sold within two kilometres of the property for sale in the last six months.