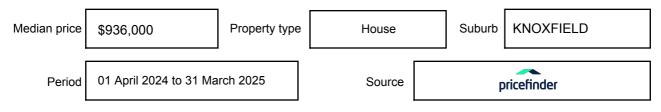

expressed as a single price, or as a price range with the difference between the upper and lower amounts not more than 10% of the lower amount.

This Statement of Information must be provided to a prospective buyer within two business days of a request and displayed at any open for inspection for the property for sale.

It is recommended that the address of the property being offered for sale be checked at

services.land.vic.gov.au/landchannel/content/addressSearch before being entered in this Statement of Information.

### Property offered for sale

Address Including suburb and postcode

13 MARKHILL PLACE, KNOXFIELD, VIC 3180

### Indicative selling price

For the meaning of this price see consumer.vic.gov.au/underquoting

Price Range:

\$1,150,000 to \$1,250,000

#### Median sale price



#### **Comparable property sales**

These are the three properties sold within two kilometres of the property for sale in the last six months that the estate agent or agents representative considers to be most comparable to the property for sale.

| Address of comparable property             | Price        | Date of sale |
|--------------------------------------------|--------------|--------------|
| 3 LAURA RD, KNOXFIELD, VIC 3180            | *\$1,160,000 | 29/03/2025   |
| 73 LAKEWOOD DR, KNOXFIELD, VIC 3180        | \$1,220,000  | 01/03/2025   |
| 20 SHERATON CRES, FERNTREE GULLY, VIC 3156 | *\$1,255,000 | 09/05/2025   |

This Statement of Information was prepared on: 03/

03/06/2025