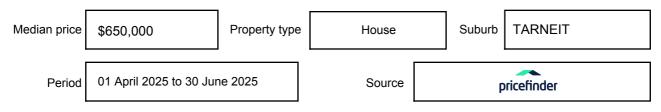

e expressed as a single price, or as a price range with the difference between the upper and lower amounts not more than 10% of the lower amount.

This Statement of Information must be provided to a prospective buyer within two business days of a request and displayed at any open for inspection for the property for sale.

It is recommended that the address of the property being offered for sale be checked at

services.land.vic.gov.au/landchannel/content/addressSearch before being entered in this Statement of Information.

#### Property offered for sale

Address Including suburb and postcode

13 LUCANIA CRESCENT, TARNEIT, VIC 3029

#### Indicative selling price

For the meaning of this price see consumer.vic.gov.au/underquoting

Price Range:

\$779,000 to \$799,000

#### Median sale price



#### **Comparable property sales**

These are the three properties sold within two kilometres of the property for sale in the last six months that the estate agent or agents representative considers to be most comparable to the property for sale.

| Address of comparable property      | Price     | Date of sale |
|-------------------------------------|-----------|--------------|
| 18 RHONDA CRES, TRUGANINA, VIC 3029 | \$785,000 | 03/03/2025   |
| 10 VERMILLION RD, TARNEIT, VIC 3029 | \$770,000 | 12/05/2025   |
| 9 LOWLAND CRES, TRUGANINA, VIC 3029 | \$763,000 | 20/03/2025   |

This Statement of Information was prepared on: 02/

02/07/2025