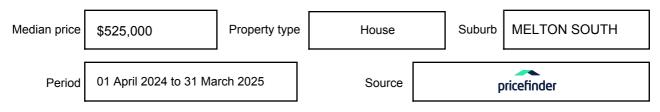

ay be expressed as a single price, or as a price range with the difference between the upper and lower amounts not more than 10% of the lower amount.

This Statement of Information must be provided to a prospective buyer within two business days of a request and displayed at any open for inspection for the property for sale.

It is recommended that the address of the property being offered for sale be checked at

services.land.vic.gov.au/landchannel/content/addressSearch before being entered in this Statement of Information.

### Property offered for sale

Address Including suburb and postcode

13 HERON WAY, MELTON SOUTH, VIC 3338

### Indicative selling price

For the meaning of this price see consumer.vic.gov.au/underquoting

Price Range:

\$730,000 to \$750,000

#### Median sale price



#### **Comparable property sales**

These are the three properties sold within two kilometres of the property for sale in the last six months that the estate agent or agents representative considers to be most comparable to the property for sale.

| Address of comparable property            | Price      | Date of sale |
|-------------------------------------------|------------|--------------|
| 23 EBBSFLEET CRES, STRATHTULLOH, VIC 3338 | *\$742,000 | 22/01/2025   |
| 22 RAPTOR PL, MELTON SOUTH, VIC 3338      | \$735,000  | 18/12/2024   |
| 35 WALTON ST, MELTON SOUTH, VIC 3338      | \$730,000  | 26/10/2024   |

This Statement of Information was prepared on: 22/

22/04/2025