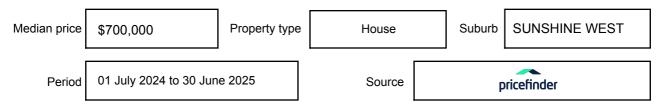

expressed as a single price, or as a price range with the difference between the upper and lower amounts not more than 10% of the lower amount.

This Statement of Information must be provided to a prospective buyer within two business days of a request and displayed at any open for inspection for the property for sale.

It is recommended that the address of the property being offered for sale be checked at

services.land.vic.gov.au/landchannel/content/addressSearch before being entered in this Statement of Information.

### Property offered for sale

Address Including suburb and postcode

13 FLORENCE PLACE, SUNSHINE WEST, VIC 3020

### Indicative selling price

For the meaning of this price see consumer.vic.gov.au/underquoting

Price Range:

\$629,000 to \$689,000

#### Median sale price



#### **Comparable property sales**

The estate agent or agents representative reasonably believes that fewer than three comparable properties were sold within two kilometres of the property for sale in the last six months.

| Address of comparable property              | Price     | Date of sale |
|---------------------------------------------|-----------|--------------|
| 17A FEDERATION WAY, SUNSHINE WEST, VIC 3020 | \$685,000 | 05/04/2025   |
| 39A NICHOLSON PDE, SUNSHINE WEST, VIC 3020  | \$680,000 | 25/03/2025   |

This Statement of Information was prepared on: 1

15/07/2025