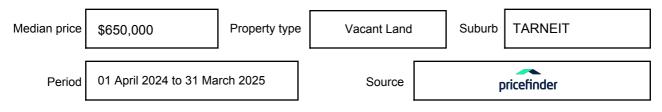

on may be expressed as a single price, or as a price range with the difference between the upper and lower amounts not more than 10% of the lower amount.

This Statement of Information must be provided to a prospective buyer within two business days of a request and displayed at any open for inspection for the property for sale.

It is recommended that the address of the property being offered for sale be checked at

services.land.vic.gov.au/landchannel/content/addressSearch before being entered in this Statement of Information.

### Property offered for sale

Address Including suburb and postcode

13 EBB DRIVE, TARNEIT, VIC 3029

#### Indicative selling price

For the meaning of this price see consumer.vic.gov.au/underquoting

Price Range:

\$719,000 to \$749,000

#### Median sale price



#### **Comparable property sales**

These are the three properties sold within two kilometres of the property for sale in the last six months that the estate agent or agents representative considers to be most comparable to the property for sale.

| Address of comparable property   | Price     | Date of sale |
|----------------------------------|-----------|--------------|
| 11 FOLIAGE DR, TARNEIT, VIC 3029 | \$720,000 | 18/02/2025   |
| 13 FOLIAGE DR, TARNEIT, VIC 3029 | \$720,000 | 30/01/2025   |
| 37 LEEWARD DR, TARNEIT, VIC 3029 | \$729,900 | 29/01/2025   |

This Statement of Information was prepared on: 12

12/06/2025