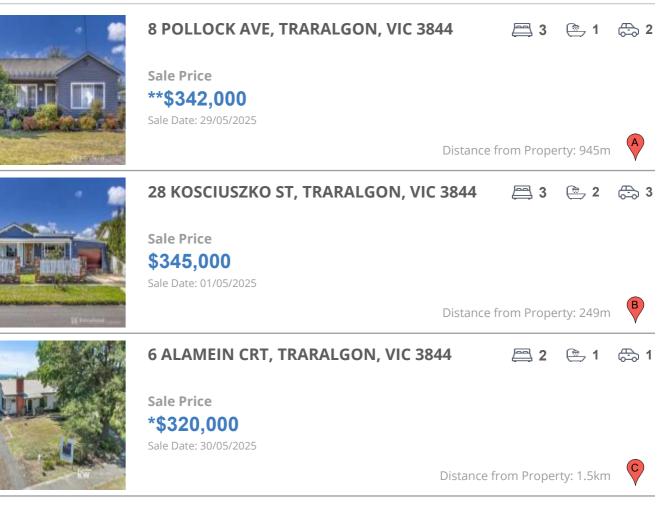

# **COMPARABLE PROPERTIES**

These are the three properties sold within five kilometres of the property for sale in the last 18 months that the estate agent or agents representative considers to be most comparable to the property for sale.

#### **Comparable property sales**

These are the three properties sold within five kilometres of the property for sale in the last 18 months that the estate agent or agents representative considers to be most comparable to the property for sale.

| Address of comparable property        | Price       | Date of sale |
|---------------------------------------|-------------|--------------|
| 8 POLLOCK AVE, TRARALGON, VIC 3844    | **\$342,000 | 29/05/2025   |
| 28 KOSCIUSZKO ST, TRARALGON, VIC 3844 | \$345,000   | 01/05/2025   |
| 6 ALAMEIN CRT, TRARALGON, VIC 3844    | *\$320,000  | 30/05/2025   |