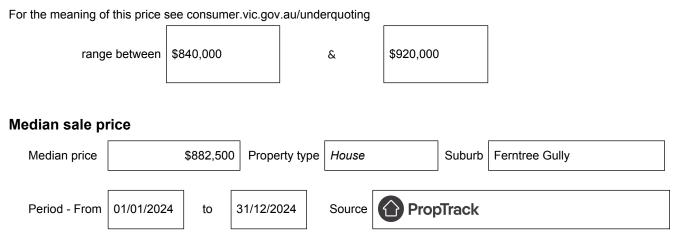

## Statement of Information Single residential property located in the Melbourne metropolitan area

Section 47AF of the Estate Agents Act 1980

## Property offered for sale

Address Including suburb and postcode

12B Gibbs Road, Ferntree Gully, Vic 3156

## Indicative selling price



## Comparable property sales (\*Delete A or B below as applicable)

A\* These are the three properties sold within two kilometres of the property for sale in the last six months that the estate agent or agent's representative considers to be most comparable to the property for sale.

| Address of comparable property              | Price     | Date of sale |
|---------------------------------------------|-----------|--------------|
| 1 Aitken Court, Ferntree Gully, VIC 3156    | \$920,000 | 14/09/2024   |
| 32A Margot Street, Ferntree Gully, VIC 3156 | \$861,000 | 17/08/2024   |

OR

**B**\* The estate agent or agent's representative reasonably believes that fewer than three comparable properties were sold within within two kilometres of the property for sale in the last six months.

This