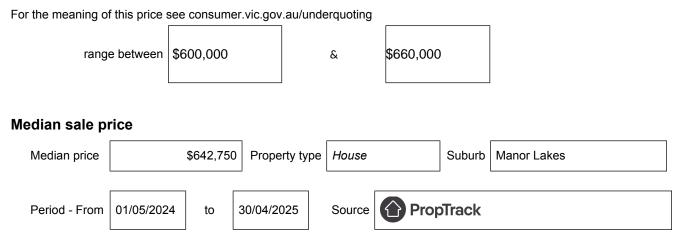

## Statement of Information Single residential property located in the Melbourne metropolitan area

Section 47AF of the Estate Agents Act 1980

## Property offered for sale

Address Including suburb and postcode

1262 Ison Road, Manor Lakes, Vic 3024

## Indicative selling price



## Comparable property sales (\*Delete A or B below as applicable)

**A**\* These are the three properties sold within two kilometres of the property for sale in the last six months that the estate agent or agent's representative considers to be most comparable to the property for sale.

| Address of comparable property               | Price     | Date of sale |
|----------------------------------------------|-----------|--------------|
| 11 Burdekin Street, Manor Lakes, VIC 3024    | \$602,000 | 29/01/2025   |
| 11 Brockwell Crescent, Manor Lakes, VIC 3024 | \$605,000 | 05/05/2025   |
| 14 Buffalo Cres, Manor Lakes, VIC 3024       | \$680,000 | 16/12/2024   |

OR

**B**<sup>\*</sup> The estate agent or agent's representative reasonably believes that fewer than three comparable propertie