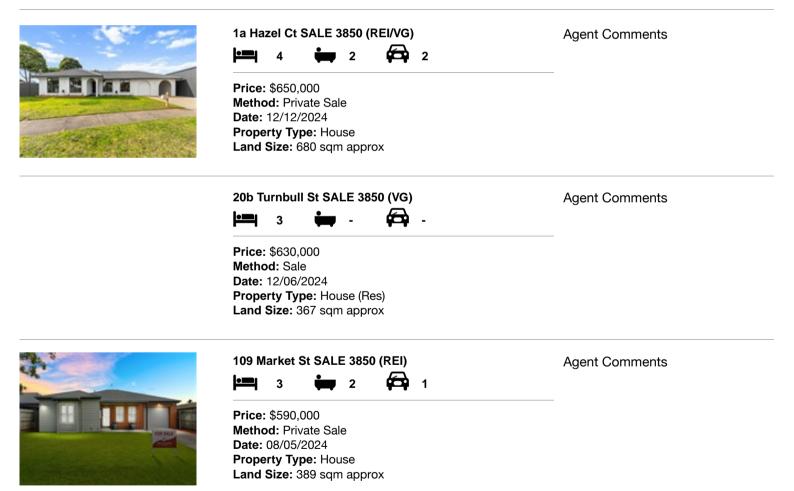

| Ad | dress of comparable property | Price     | Date of sale |
|----|------------------------------|-----------|--------------|
| 1  | 1a Hazel Ct SALE 3850        | \$650,000 | 12/12/2024   |
| 2  | 20b Turnbull St SALE 3850    | \$630,000 | 12/06/2024   |
| 3  | 109 Market St SALE 3850      | \$590,000 | 08/05/2024   |