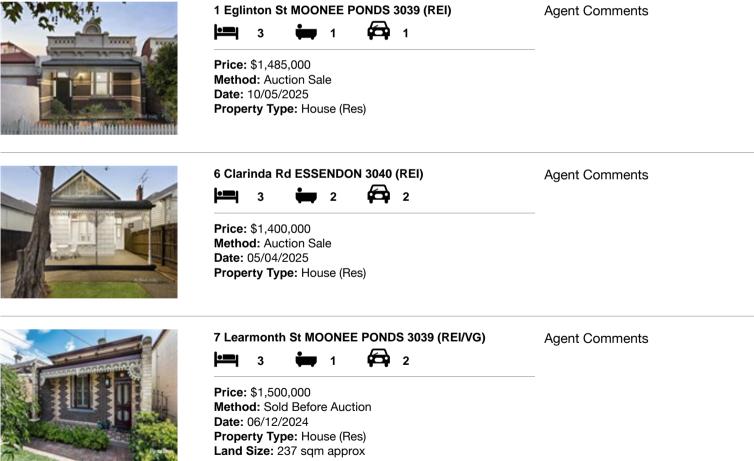

| Ade | dress of comparable property     | Price       | Date of sale |
|-----|----------------------------------|-------------|--------------|
| 1   | 1 Eglinton St MOONEE PONDS 3039  | \$1,485,000 | 10/05/2025   |
| 2   | 6 Clarinda Rd ESSENDON 3040      | \$1,400,000 | 05/04/2025   |
| 3   | 7 Learmonth St MOONEE PONDS 3039 | \$1,500,000 | 06/12/2024   |