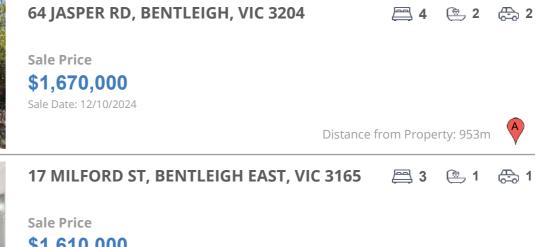

| Address of comparable property          | Price       | Date of sale |
|-----------------------------------------|-------------|--------------|
| 64 JASPER RD, BENTLEIGH, VIC 3204       | \$1,670,000 | 12/10/2024   |
| 17 MILFORD ST, BENTLEIGH EAST, VIC 3165 | \$1,610,000 | 10/10/2024   |