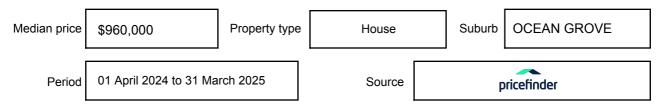

e expressed as a single price, or as a price range with the difference between the upper and lower amounts not more than 10% of the lower amount.

This Statement of Information must be provided to a prospective buyer within two business days of a request and displayed at any open for inspection for the property for sale.

It is recommended that the address of the property being offered for sale be checked at

services.land.vic.gov.au/landchannel/content/addressSearch before being entered in this Statement of Information.

# Property offered for sale

Address Including suburb and postcode

122 WALLINGTON ROAD, OCEAN GROVE, VIC 3226

### Indicative selling price

For the meaning of this price see consumer.vic.gov.au/underquoting

Price Range:

\$749,000 to \$820,000

#### Median sale price



#### **Comparable property sales**

The estate agent or agents representative reasonably believes that fewer than three comparable properties were sold within five kilometres of the property for sale in the last 18 months.

| Address of comparable property       | Price          | Date of sale |
|--------------------------------------|----------------|--------------|
| 17 SEAGULL GR, OCEAN GROVE, VIC 3226 | Price Withheld | 27/03/2025   |
| 32 WILTONS RD, OCEAN GROVE, VIC 3226 | \$850,000      | 16/01/2025   |

This Statement of Information was prepared on: 2

24/04/2025